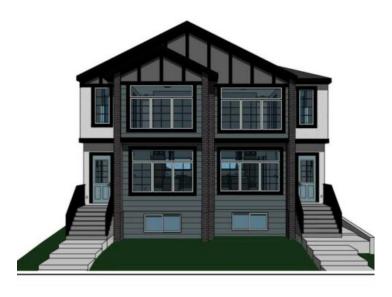

## 3803 Centre A Street NE Calgary, Alberta

MLS # A2222505

\$670,000

Division: Highland Park

Lot Size: 0.14 Acre

Lot Feat: 
By Town: 
LLD: 
Zoning: R-CG

Water: 
Sewer: 
Utilities: -

\*\*DP RELEASED, PLANS READY AND INCLUDED IN SALE PRICE!! Don't miss the opportunity!!! RCG 50x120 ready to build SUBDIVIDED infill Lot. DP for side by side Duplex with Legal basement suits is RELEASED. Use current DP and plans or bring your own ideas. This is a perfect rectangle Lot in sought after community of Highland Park, Build your next dream home close to Down town, Schools, Parks and Centre Street transportation at your back. save time and money to start your next build by investing in this ready to build Lot. DP AND PLANS INCLUDED IN SALE. Call to discuss!