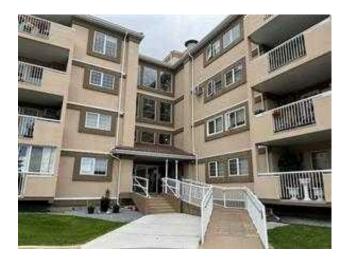

## **202, 22 Park Meadows Drive SE Medicine Hat, Alberta**

MLS # A2222516

\$269,000

Division: Southview-Park Meadows Residential/Low Rise (2-4 stories) Type: Style: Apartment-Single Level Unit Size: 1,316 sq.ft. Age: 1993 (32 yrs old) **Beds:** Baths: Garage: Heated Garage, Underground Lot Size: Lot Feat:

Features: Ceiling Fan(s), No Animal Home, No Smoking Home, Storage

Inclusions: window coverings

Welcome to this bright and spacious two-bedroom, two-bathroom condo located in a well-maintained 55+ building, offering over 1,300 square feet of comfortable living space. The thoughtfully designed layout features a large primary bedroom complete with a walk-through closet and a private four-piece ensuite, providing a quiet retreat within the home. The open-concept living and dining area is perfect for both relaxing and entertaining, with plenty of natural light and access to a generous wrap-around deck—ideal for enjoying your morning coffee or evening breeze. Additional highlights include in-suite laundry, a second bedroom that can serve as a guest room or home office, and a central location close to shopping, medical services, dining, public transit, and recreational amenities. This is an exceptional opportunity to enjoy a low-maintenance lifestyle in a secure, community-oriented environment.