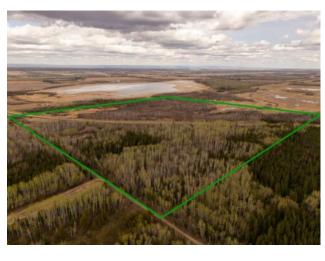

## NW-32-108-13-5 Rural Mackenzie County, Alberta

MLS # A2222550

\$340,000

| Division: | NONE         |        |   |  |
|-----------|--------------|--------|---|--|
| Cur. Use: | -            |        |   |  |
| Style:    | -            |        |   |  |
| Size:     | 0 sq.ft.     | Age:   | - |  |
| Beds:     | -            | Baths: | - |  |
| Garage:   | -            |        |   |  |
| Lot Size: | 141.87 Acres |        |   |  |
| Lot Feat: | -            |        |   |  |

Features: -

Major Use: Other

Looking for land with great value? look no further, here is 141.8 acres located on both sides of highway 88, with plenty of recreation opportunities here! Or take off the merchantable timber and develop it into farmland. Taking offers until June 16, 2025