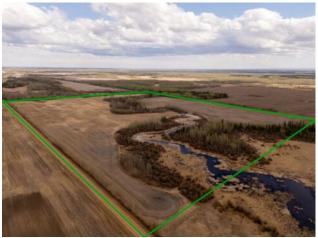

Roof:

**Basement:** 

Foundation:

**Exterior:** 

Features:

LAND FOR SALE!! Check out this agricultural land located near the Boyer river with a beautiful creek running through the property. Lots of potential here with approximately 80 acres open and ready for seeding! Taking offer till June 16, 2025