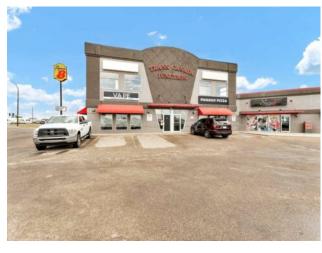

## 201 & 202, 1290 Trans Canada Way SE Medicine Hat, Alberta

MLS # A2222745

**Heating:** 

Floors:

Roof:

**Exterior:** 

Water:

Sewer:

## \$7 per sq.ft.

Mixed Use

Southview-Park Meadows

Bus. Type:

Sale/Lease: For Lease

Bldg. Name: Trans Canada Junction

Bus. Name:

Size: 1,970 sq.ft.

Zoning: C-H

Addl. Cost: 
Based on Year: 
Utilities: 
Parking: 
Lot Size: 
Lot Feat: -

Second floor office space totaling 1,970 SF available at Trans Canada Junction, a prominent commercial property located along one of Medicine Hat's primary commercial corridors. This bright, well-configured space features abundant natural light, excellent exposure, and ample on-site parking. Situated at the intersection of Trans Canada Way SE and 13th Avenue SE (14,980 VPD+), the site offers outstanding accessibility and visibility. Surrounded by a strong mix of national and local tenants, this unit is ideal for office users seeking a professional setting with profile. Space can be also be demised into two units of 1,000 SF and 970 SF, accordingly. Estimated 2025 operating costs are \$9.87 PSF.