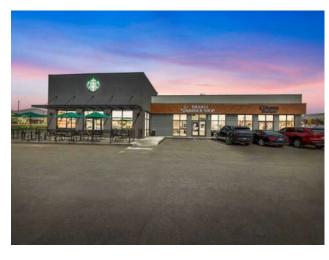

## 1501 50 Avenue Lloydminster, Saskatchewan

MLS # A2222795

\$1,950,000

Wallacefield Division: Retail Type: **Bus. Type:** Sale/Lease: For Sale Bldg. Name: -Bus. Name: Size: 3,676 sq.ft. Zoning: C2 Addl. Cost:

**Heating:** Floors: **Based on Year:** Roof: **Utilities:** Asphalt Shingle **Exterior:** Parking: Water: Lot Size: Sewer: Lot Feat:

Inclusions:

N/A

Located in one of Lloydminster's most high-traffic corridors, this impressive commercial property offers outstanding exposure and a strong income stream. Positioned along 50th Avenue on the south end of the city, the site benefits from close proximity to a popular sports facility, multiple restaurants, and a hotel— creating consistent foot and vehicle traffic. Key features include: Highway frontage for maximum visibility Prominent roadside pylon signage Ample onsite parking for staff and customers The property is anchored by a national tenant, ensuring reliable cash flow and long-term stability. This is a rare opportunity to acquire a well-situated asset in a thriving commercial hub.