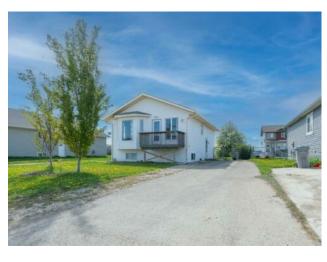

## 9241 94 Avenue Grande Prairie, Alberta

MLS # A2222879

\$340,000

| Division: | Smith               |        |                   |  |
|-----------|---------------------|--------|-------------------|--|
| Type:     | Residential/House   |        |                   |  |
| Style:    | Bi-Level            |        |                   |  |
| Size:     | 935 sq.ft.          | Age:   | 2001 (24 yrs old) |  |
| Beds:     | 3                   | Baths: | 2                 |  |
| Garage:   | Parking Pad         |        |                   |  |
| Lot Size: | 0.11 Acre           |        |                   |  |
| Lot Feat: | Back Yard, City Lot |        |                   |  |

Features: No Animal Home, No Smoking Home

Inclusions: Shed

Welcome to this fully developed bi-level home in the vibrant community of Smith! Offering 935 sq ft of living space, this home features 3 bedrooms and 2 full bathrooms—2 bedrooms and 1 bath on the main floor, and an additional bedroom and full bath in the spacious finished basement. The kitchen is equipped with stainless steel appliances and plenty of counter and cabinet space, with patio doors leading to a deck—perfect for summer BBQs. Stay comfortable year-round with central A/C, and enjoy the fully fenced backyard complete with a fire pit for cozy evenings. There's ample parking with a large pad that can accommodate multiple vehicles or an RV. Located near parks and the brand-new Smith Activity & Recreation Centre, this home offers both convenience and community. Don't miss your chance—contact your REALTOR® today to book a private viewing!