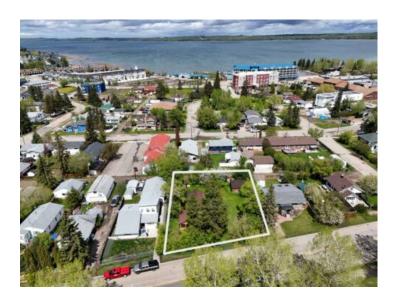

## 5116 50 Avenue Sylvan Lake, Alberta

MLS # A2222938

\$325,000

Division: NONE

Lot Size: 0.26 Acre

Lot Feat: 
By Town: 
LLD: 
Zoning: WEST VILLAGE RESIDENTIAL

Water: 
Sewer: 
Utilities: -

Situated just a few blocks from the stunning lakefront and the vibrant heart of downtown Sylvan Lake, this expansive 100' x 126' (11,450 sq ft) lot offers incredible potential. Zoned West Village Residential District, this rare parcel allows for a wide range of development options — ideal for constructing fourplexes, townhomes, stacked row houses, or even a boutique apartment building (up to 4 storeys, as per the Sylvan Lake Land Use Bylaws). With proximity to the lake, amenities, and recreational hotspots, this property is the perfect canvas for a signature residential development in one of Alberta's most desirable lake communities. Don't miss out on this prime investment opportunity — explore the potential today!