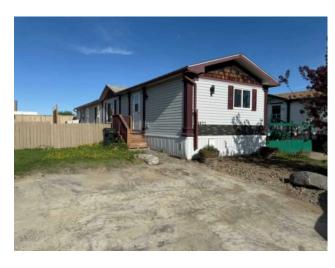

## 8622 91 Street Grande Prairie, Alberta

MLS # A2223141

\$235,000

Division: MH - Creekside Residential/Manufactured House Type: Style: Modular Home Size: 1,216 sq.ft. Age: 2005 (20 yrs old) **Beds:** Baths: Garage: Parking Pad Lot Size: 0.10 Acre Lot Feat: Back Yard, Front Yard

Features: See Remarks

Inclusions: Two sheds

This is one you will not want to miss out on! Situated in the desirable Creekside neighbourhood! This home features vaulted ceilings and a bright, open-concept layout with ample cupboard and counter space, plus an extra pantry for storage. Thoughtfully designed, it offers 3 bedrooms and 2 bathrooms, along with a welcoming family room and a generous kitchen area. The fenced backyard includes a spacious deck and patio doors—ideal for hosting outdoor gatherings. Two storage sheds provides plenty of room for tools and equipment. You will also enjoy being close to schools, parks, shopping, and scenic walking trails!