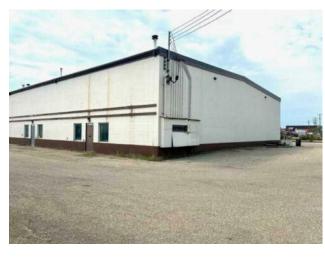

## 11448 96 Avenue Grande Prairie, Alberta

Heating:
Floors:
Roof:
Exterior:
Water:
Sewer:
Inclusions:

MLS # A2223156

## \$3,700 per month

|  | Division:   | Richmond Industrial Park |
|--|-------------|--------------------------|
|  | Туре:       | Industrial               |
|  | Bus. Type:  | -                        |
|  | Sale/Lease: | For Lease                |
|  | Bldg. Name: | -                        |
|  | Bus. Name:  | -                        |
|  | Size:       | 3,200 sq.ft.             |
|  | Zoning:     | -                        |
|  |             | Addl. Cost:              |
|  |             | Based on Year: -         |
|  |             | Utilities:               |
|  |             | Parking:                 |
|  |             | Lot Size:                |
|  |             | Lot Feat:                |
|  |             |                          |

2 bays. SHOP/OFFICE! \$3700 includes all common area maintenance and property taxes! This end unit offers a nice combination of shop and office space plus it comes with the added bonus of a JIB crane. This is a multi-tenant building but does offer a nice amount of outdoor parking space. The shop measures 40x80 and comes with 2 16x16 doors. The rent amount includes all common costs and rent. The tenant is responsible to pay for their own utilities.