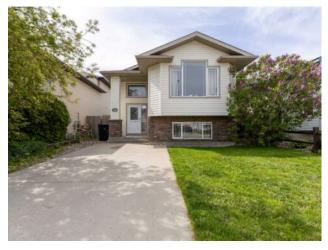

## 489 Squamish Lane W Lethbridge, Alberta

Forced Air

Vinyl Plank

Asphalt Shingle

Finished, Full

Wood Frame

Poured Concrete

This West Lethbridge bi-level home has been tastefully updated with comfort in mind! The main floor is bright and inviting with vaulted ceilings and large windows. This property has been freshly painted from top to bottom, giving every room a modern look. The open-concept main-floor layout is perfect for entertaining, with tons of space for seating. The kitchen features a pantry, plenty of cupboard and counter space, and a brand new dishwasher which will make meal prep and clean-up a breeze. Down the hall, two bedrooms and a full four-piece bath can be found each with large closets and high ceilings. Downstairs, a huge rec room with new carpet is surrounded by two bedrooms, a three-piece bath, a laundry room, and convenient storage areas. In the back yard which can be accessed through the dining room, a rear deck leads down onto the lawn which features a firepit and fencing, creating the perfect place to host friends and family during the warmer months. If an updated West Lethbridge bi-level home sounds like the spot for you, give your REALTOR® a call and book a showing today!