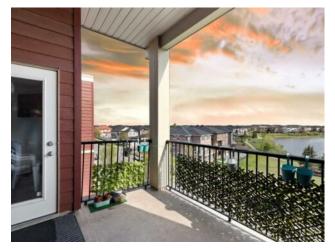

Inclusions: na

Heating:

Floors:

Roof:

Basement: Exterior:

Foundation:

Features:

Welcome to this Top floor unit with an awesome view of the lake and the green space. There are only a few units in this building that enjoy this view. It is a 2 bedroom + 2 Bath + den, Granite countertops, Stainless steel appliance package, well maintained property. The back of the unit is South facing and that makes it sunny and bright all day. It comes with a Titled Underground Heated parking. There is ample visitor parking in front of the main entrance. Walking distance to grocery stores, Coffee shops, Restaurants and all other daily needs shops are a stone throw away from this building. Walking distance to the Bus stop and only 5 min drive to the Saddle Ridge LRT station.