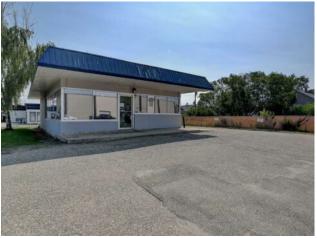

INCREDIBLE OPPORTUNITY TO OWN A PIECE OF DOWNTOWN GRANDE PRAIRIE! With unbeatable exposure situated right off of 100th Street, this 1,147sq.ft building is situated across 3 City Lots zoned totalling 0.27 Acres and zoned CC (Central Commercial) to allow for a multitude of future use cases (Retail, Office, Restaurant, Apartment, School, Child Care, Recreation, Health Facility, Care Facility, Residential Transition, Residential Multi-Family, etc - Inquire for full list). The building can be utilized for almost any industry (office, massage, family doctor, therapy, etc.), with several rooms on 2 levels that can be used in one operation or rented out to different tenants and also features plenty of parking. Don't miss your chance to be a part of our downtown core, contact your REALTOR® of choice and book your tour today!