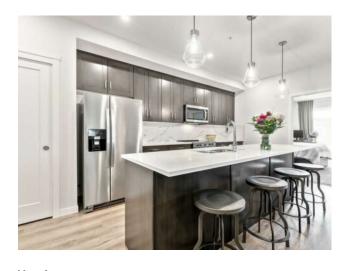

Features: Breakfast Bar, Kitchen Island, See Remarks, Storage, Walk-In Closet(s)

Inclusions: N/A

Welcome to the Penthouse at Fish Creek Exchange, where luxury meets practicality. This stunning 2 bed, 2 bath, PLUS 2 UNDERGROUND PARKING stalls suite combines modern style with seamless functionality. The entertainer's kitchen boasts an oversized island with seating, top-tier stainless steel appliances, and elegant stone countertops. The open-concept design, complemented by impressive ceiling height, creates a warm and expansive ambiance. There's ample room for a large dining table, perfect for hosting family and friends without sacrificing space. Enjoy the convenience of in-suite laundry with a stacked washer and dryer and great utility room storage. The primary bedroom features a private ensuite and an oversized walk-through closet. This penthouse includes TWO titled, side-by-side underground parking stalls, plus a storage locker. This vibrant community offers a variety of on-site amenities, including an F-45 fitness centre, Montessori school, and hair salon. The building itself boasts impressive features like a dog wash station and bike storage room. You'll appreciate the convenience of MacLeod Trail and the C-Train for an easy commute downtown. Situated next to Fish Creek Park, residents can explore miles of trails perfect for hiking, biking, or simply immersing in nature's beauty across the park's rolling hills, grasslands, and forests.