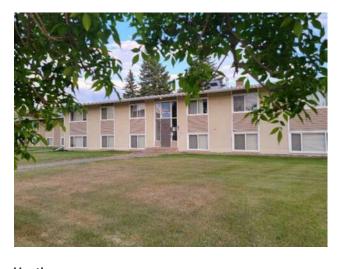

## B1, 9515 88 Avenue Peace River, Alberta

MLS # A2223657

\$78,570

| Division: | North End                          |        |                   |
|-----------|------------------------------------|--------|-------------------|
| Type:     | Residential/Low Rise (2-4 stories) |        |                   |
| Style:    | Apartment-Multi Level Unit         |        |                   |
| Size:     | 714 sq.ft.                         | Age:   | 1963 (62 yrs old) |
| Beds:     | 2                                  | Baths: | 1                 |
| Garage:   | Parking Pad                        |        |                   |
| Lot Size: | -                                  |        |                   |
| Lot Feat: | -                                  |        |                   |

Features: Laminate Counters, Open Floorplan, Separate Entrance, Vinyl Windows

Inclusions: Existing furniture sold "as is/where is

Parkview Court - This two bedroom, one bathroom, furnished condo is located on the North End of town close to the river. Close to schools, walking and biking paths, park, playground, Baytex Centre and swimming pool. These units are pet friendly, with restrictions. There is assigned parking. The condo fees are reasonable and include many amenities. It is an affordable alternative when purchasing a home for yourself or as an easy-to-rent investment property. This condo unit has a sitting tenant in place who is willing to carry on a lease. If you are looking for a stress free lifestyle with low condo fees...this may be just what you are looking for!