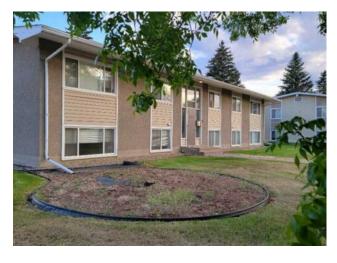

## C2, 9523 88 Avenue Peace River, Alberta

MLS # A2223686

\$64,900

| Division: | North End                          |        |                   |
|-----------|------------------------------------|--------|-------------------|
| Туре:     | Residential/Low Rise (2-4 stories) |        |                   |
| Style:    | Apartment-Multi Level Unit         |        |                   |
| Size:     | 544 sq.ft.                         | Age:   | 1963 (62 yrs old) |
| Beds:     | 1                                  | Baths: | 1                 |
| Garage:   | Parking Pad                        |        |                   |
| Lot Size: | -                                  |        |                   |
| Lot Feat: | -                                  |        |                   |
|           |                                    |        |                   |

Features: Laminate Counters, Open Floorplan, Separate Entrance, Vinyl Windows

Inclusions: N/A

Parkview Court - This one bedroom, one bathroom condo is located on the North End of town close to the river. Close to schools, walking and biking paths, park, playground, Baytex Centre and swimming pool. These units are pet friendly, with restrictions. There is assigned parking. The condo fees are reasonable and include many amenities. It is an affordable alternative when purchasing a home for yourself or as an easy-to-rent investment property. This condo unit is vacant, therefore, it is available for quick possession. If you are looking for a stress free lifestyle with low condo fees...this may be just what you are looking for!