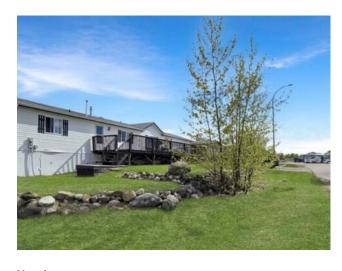

Features: See Remarks

Inclusions: WINDOW COVERINGS, Deep Freeze (2)

Come take a look at this beautifully maintained 4-bedroom, 2-bathroom mobile home on its own lot in the desirable Phase VI of Grande Cache! Step inside to find a spotless interior featuring warm oak cabinetry, built-in china cabinets, and a bright, airy living room with vaulted ceilings and a fabulous mountain view. The spacious 45' x 12' front deck is perfect for morning coffee or evening relaxation, and the large 28' x 12' shed provides plenty of room for all your tools and toys. With two driveways—one on each side of the home—there's ample parking for you and your guests. This home includes 7 appliances and offers the perfect blend of comfort, functionality, and value. Don't miss your chance to own a move-in-ready property on titled land—book your showing today!