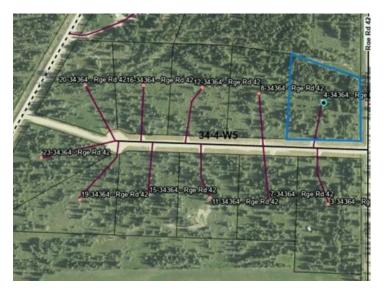

## 4, 34364 Range Road 42 Rural Mountain View County, Alberta

## \$218,000

| Division:  | NONE       |
|------------|------------|
| Lot Size:  | 2.74 Acres |
| Lot Feat:  | -          |
| By Town:   | Sundre     |
| LLD:       | 22-34-4-W5 |
| Zoning:    | R-CR1      |
| Water:     | None       |
| Sewer:     | -          |
| Utilities: | -          |

Welcome to Riverside Green – a stunning new subdivision that blends serene natural beauty with ultimate convenience. Lot 4 offers a rare opportunity to design and build your dream home on 2.74 acres of pristine, treed land. Nestled in privacy and surrounded by nature, this lot provides the perfect canvas to create your ideal layout – whether that's a sprawling custom home, detached garage, or a graceful circular driveway winding through the trees. Electricity and natural gas are already at the property line, making the planning process that much smoother. With ample space and, you're free to bring your vision to life in a setting that feels both tucked away and entirely accessible. Just a short walk brings you to the scenic Red Deer River – a paradise for anglers, kayakers, and those who appreciate a peaceful riverside stroll. Adventure seekers will love the proximity to crown land with well-marked snowmobile and ATV trails just 10 minutes to the west. Golf enthusiasts will be thrilled to find multiple championship golf courses within a 20-minute drive. Riverside Green is where crisp air, towering trees, roaming wildlife—from deer and elk to moose and waterfowl, and endless potential come together in perfect harmony. Whether you're envisioning a family retreat, a forever home, or a tranquil getaway, this lot is your blank slate in nature's masterpiece. Your dream starts here. Come walk the land and imagine the possibilities. "Home Is Where Your Story Begins!" \*NOTE There are currently 5 lots listed, but all 11 lots in Riverside Green are available for sale\*