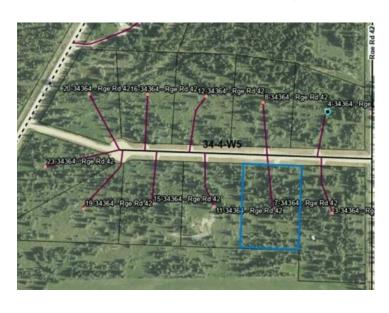

## 7, 34364 Range Road 42 Rural Mountain View County, Alberta

MLS # A2223875

\$212,000

Division: NONE

Lot Size: 2.59 Acres

Lot Feat: 
By Town: Sundre

LLD: 22-34-4-W5

Zoning: R-CR1