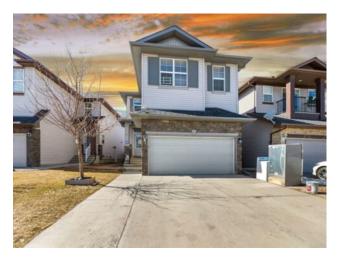

## 45 Taralake Heath Calgary, Alberta

MLS # A2223909

\$759,900

| Division: | Taradale               |        |                   |  |  |
|-----------|------------------------|--------|-------------------|--|--|
| Type:     | Residential/House      |        |                   |  |  |
| Style:    | 2 Storey               |        |                   |  |  |
| Size:     | 2,192 sq.ft.           | Age:   | 2008 (17 yrs old) |  |  |
| Beds:     | 6                      | Baths: | 3 full / 1 half   |  |  |
| Garage:   | Double Garage Attached |        |                   |  |  |
| Lot Size: | 0.08 Acre              |        |                   |  |  |
| Lot Feat: | Rectangular Lo         | t      |                   |  |  |