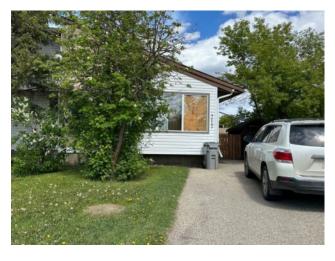

## 7113 99A Street Grande Prairie, Alberta

MLS # A2224021

\$235,000

South Patterson Place Division: Residential/Duplex Type: Style: Attached-Side by Side, Bi-Level Size: 954 sq.ft. Age: 1979 (46 yrs old) **Beds:** 3 Baths: Garage: Parking Pad Lot Size: 0.11 Acre Lot Feat: Back Yard, Cul-De-Sac, Irregular Lot, Pie Shaped Lot

Features: Laminate Counters, See Remarks

Inclusions: Kitchen appliances, washer and dryer

Come and view this lovely semi-detached home which features 3 bedrooms and a full bathroom. The main floor also has a spacious living room, kitchen, and dining area. The basement is open for future development. There is a huge pie-shaped backyard that is fully landscaped and fenced. Shingles replaced in 2017. This well maintained home is located in a quiet cul-de-sac within the subdivision of South Patterson, walking distance from schools, playgrounds, shopping, buses, and more. Sorry- no interior photos for privacy of the tenants. Quick possession is possible.