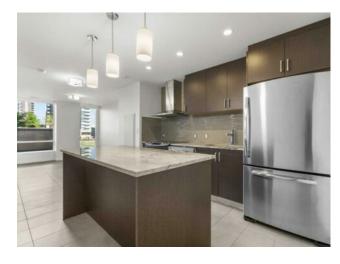

Inclusions: None

This beautifully maintained and sun-filled west-facing condo in the heart of Calgary's trendy Beltline offers the perfect opportunity for investors or urban dwellers seeking style, comfort, and unbeatable location. Situated on the third floor, this 2-bedroom, 2-bathroom home features an open-concept layout with oversized windows, a neutral color palette, and upscale finishes throughout, including a chef-inspired kitchen with granite countertops, a central island, soft-close cabinetry, and stainless steel appliances. The spacious primary bedroom boasts a 4-piece ensuite and generous closet space, while the second bedroom, full bath, in-suite laundry, and large living area complete the functional design. Enjoy summer evenings on the impressive 220 sq ft west-facing patio or take advantage of the nearby C-Train station just a 12-minute walk away. With central air conditioning, underground parking, and a location surrounded by shops, restaurants, banks, schools, and more, this condo combines lifestyle and investment appeal. Book your private showing today!!