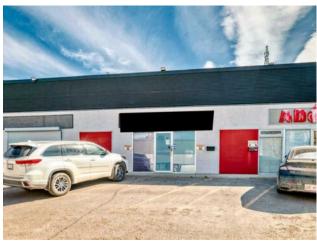

## 10B, 416 Meridian Road SE Calgary, Alberta

MLS # A2224104

**Heating:** 

Floors:

Roof: Exterior:

Water:

Sewer:

Inclusions:

Zoning: I-C

Addl. Cost: 
Based on Year: 
Utilities: 
Parking: 
Lot Size: 
Lot Feat: -

FOR SALE, Industrial Bay. This centrally located unit offers 1778 sqft of main floor space, thoughtfully designed with a welcoming showroom/office area at the front. The additional 899 sqft mezzanine provides flexible space for storage or office expansion. The rear warehouse space features impressive high ceilings and a large, ground-level overhead door for seamless loading and unloading. Enjoy the comfort of central A/C and the convenience of 4 assigned parking stalls. A perfect blend of professional image and practical functionality. Close to downtown, Deerfoot, Airport and much more, a must to see.