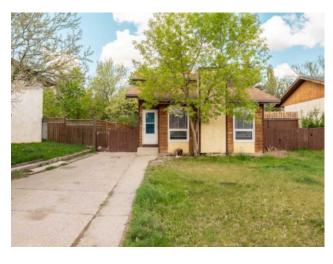

## 36 Princeton Road W Lethbridge, Alberta

MLS # A2224177

\$310,000

| Division: | Varsity Village               |        |                   |
|-----------|-------------------------------|--------|-------------------|
| Type:     | Residential/House             |        |                   |
| Style:    | Bi-Level                      |        |                   |
| Size:     | 944 sq.ft.                    | Age:   | 1981 (44 yrs old) |
| Beds:     | 2                             | Baths: | 2                 |
| Garage:   | Concrete Driveway, Off Street |        |                   |
| Lot Size: | 0.12 Acre                     |        |                   |
| Lot Feat: | Backs on to Park/Green Space  |        |                   |

See Remarks

**Inclusions:** n/a

Charming starter home with room to grow! Backing onto a green space with a playground, this 2 bed, 2 bath home offers a great layout with fully developed basement and potential to develop 2 additional bedrooms. A smart opportunity to enter the market and add value over time.