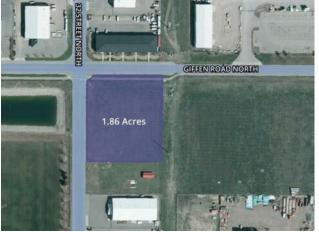

## \$530,000

|  | Division:   | Sherring Industrial Park |            |
|--|-------------|--------------------------|------------|
|  | Туре:       | Industrial               |            |
|  | Bus. Type:  | -                        |            |
|  | Sale/Lease: | For Sale                 |            |
|  | Bldg. Name: | -                        |            |
|  | Bus. Name:  | -                        |            |
|  | Size:       | 0 sq.ft.                 |            |
|  | Zoning:     | DC                       |            |
|  |             | Addl. Cost:              | -          |
|  |             | Based on Year:           | -          |
|  |             | Utilities:               | -          |
|  |             | Parking:                 | -          |
|  |             | Lot Size:                | 1.86 Acres |
|  |             | Lot Feat:                | -          |
|  |             |                          |            |

Three individually titled lots totaling 1.86 acres. Being a corner lot, this site offers flexible development options with the opportunity for multiple points of access from 32 St N or Giffen Rd N. All City of Lethbridge utilities are available to the site, as well as fiber optic internet which was recently installed throughout the park. The parcel is competitively priced at nearly \$10,000 less per-acre than other comparable lots in the area. The site dimensions are approximately 310' (north-to-south) by 260' (east-to-west), with 550' of frontage. Although the site is zoned Direct Control (DC), there are a number of permitted and discretionary uses to accommodate a wide range of potential users. Located in the Sherring Industrial Park, the site offers great access and exposure along the highly trafficked Giffen Rd N. Busy neighbouring businesses include Triple M Housing and Builder' Channel Inc. The parcel has only one neighbor to the south of the site and is bordered to the east by a utility easement. The site is also adjacent to Lethbridge Sports Park that draws additional traffic to the area.