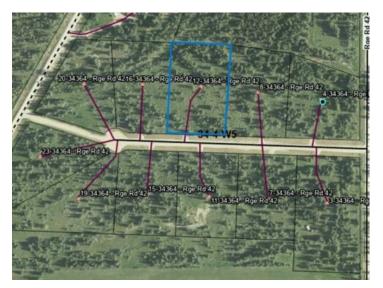

## 1-833-477-6687 aloha@grassrootsrealty.ca

## 12, 34364 Range Road 42 Rural Mountain View County, Alberta

## MLS # A2224204



## \$235,000

| NONE       |
|------------|
| 2.82 Acres |
| -          |
| Sundre     |
| 22-34-4-W5 |
| R-CR1      |
| None       |
| -          |
| -          |
|            |

Welcome to Riverside Green – a stunning new subdivision that blends serene natural beauty with ultimate convenience. Lot 12 offers a rare opportunity to design and build your dream home on 2.82 acres of pristine, treed land. Nestled in privacy and surrounded by nature, this lot provides the perfect canvas to create your ideal layout – whether that's a sprawling custom home, detached garage, or a graceful circular driveway winding through the trees. Electricity and natural gas are already at the property line, making the planning process that much smoother. With ample space and, you're free to bring your vision