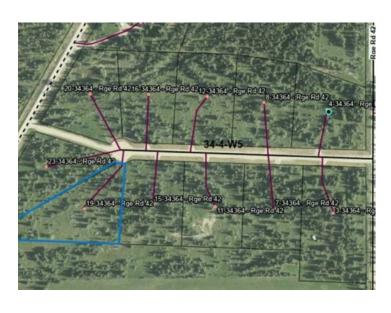

## 19, 34364 Range Road 42 Rural Mountain View County, Alberta

MLS # A2224208

\$220,000

Division: NONE

Lot Size: 3.09 Acres

Lot Feat: 
By Town: Sundre

LLD: 22-34-4-W5

Zoning: R-CR1

Water: None

Sewer: 
Utilities: -

Welcome to Riverside Green – a stunning new subdivision that blends serene natural beauty with ultimate convenience. Lot 19 offers a rare opportunity to design and build your dream home on 3.09 acres of pristine, treed land. Nestled in privacy and surrounded by nature, this lot provides the perfect canvas to create your ideal layout – whether that's a sprawling custom home, detached garage, or a graceful circular driveway winding through the trees. Electricity and natural gas are already at the property line, making the planning process that much smoother. With ample space and, you're free to bring your vision to life in a setting that feels both tucked away and entirely accessible. Just a short walk brings you to the scenic Red Deer River – a paradise for anglers, kayakers, and those who appreciate a peaceful riverside stroll. Adventure seekers will love the proximity to crown land with well-marked snowmobile and ATV trails just 10 minutes to the west. Golf enthusiasts will be thrilled to find multiple championship golf courses within a 20-minute drive. Riverside Green is where crisp air, towering trees, roaming wildlife—from deer and elk to moose and waterfowl, and endless potential come together in perfect harmony. Whether you're envisioning a family retreat, a forever home, or a tranquil getaway, this lot is your blank slate in nature's masterpiece. Your dream starts here. Come walk the land and imagine the possibilities. "Home Is Where Your Story Begins!" \*NOTE There are currently 5 lots listed, but all 11 lots in Riverside Green are available for sale\*