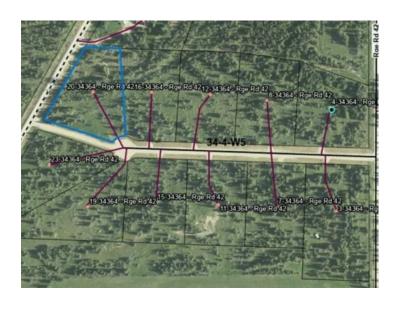

## 20, 34364 Range Road 42 Rural Mountain View County, Alberta

MLS # A2224213

\$208,000

Division: NONE

Lot Size: 2.69 Acres

Lot Feat: 
By Town: Sundre

LLD: 22-34-4-W5

Zoning: R-CR1