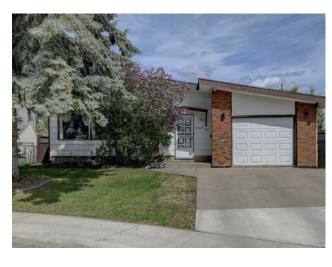

## 9662 83 Avenue Grande Prairie, Alberta

MLS # A2224217

\$349,900

| Division: | Patterson Place                    |        |                   |  |  |
|-----------|------------------------------------|--------|-------------------|--|--|
| Type:     | Residential/House                  |        |                   |  |  |
| Style:    | Bungalow                           |        |                   |  |  |
| Size:     | 1,208 sq.ft.                       | Age:   | 1976 (49 yrs old) |  |  |
| Beds:     | 4                                  | Baths: | 2 full / 1 half   |  |  |
| Garage:   | Single Garage Attached             |        |                   |  |  |
| Lot Size: | 0.13 Acre                          |        |                   |  |  |
| Lot Feat: | Back Yard, Front Yard, See Remarks |        |                   |  |  |

Features: See Remarks

Inclusions: N/A

UPDATED BUNGALOW IN PATTERSON PLACE WITH 2 PRIMARY BEDROOMS! ENJOY THE PRIVATE, ESTABLISHED, LARGE YARD IN THIS MATURE FAMILY NEIGHBORHOOD. THIS 3-BATH, 4 BEDROOM HOME WITH ATTACHED SINGLE CAR GARAGE HAS MANY UPDATES WHILE MAINTAINING ITS ORIGINAL CHARACTER AND CHARM. THE STYLE OF THE BUNGALOW IS PERFECT FOR FAMILY LIFE, HOWEVER ALSO SERVES OTHER LIFESTYLES WITH THE 2 PRIMARY BEDROOMS AND FULLY FINISHED BASEMENT. IN ADDITION, IT IS CLOSE TO SCHOOLS AND SEVERAL AMENITIES.