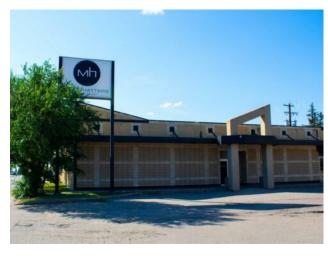

## 10512 100 Avenue Grande Prairie, Alberta

Heating:
Floors:
Roof:
Exterior:
Water:
Sewer:
Inclusions:

N/A

MLS # A2224316

## \$14 per sq.ft.

|  | Division:   | College Park   |   |  |  |
|--|-------------|----------------|---|--|--|
|  | Type:       | Retail         |   |  |  |
|  | Bus. Type:  | -              |   |  |  |
|  | Sale/Lease: | For Lease      |   |  |  |
|  | Bldg. Name: | -              |   |  |  |
|  | Bus. Name:  | -              |   |  |  |
|  | Size:       | 8,354 sq.ft.   |   |  |  |
|  | Zoning:     | -              |   |  |  |
|  |             | Addl. Cost:    | - |  |  |
|  |             | Based on Year: | - |  |  |
|  |             | Utilities:     | - |  |  |
|  |             | Parking:       | - |  |  |
|  |             | Lot Size:      | - |  |  |
|  |             | Lot Feat:      | - |  |  |
|  |             |                |   |  |  |

This is a prime opportunity to acquire approximately 8,500 SF building on a major arterial road. Featuring excellent access, high visibility, flexible zoning, and ample parking - including an adjacent lot with 71 spaces - this property is well - suited for any type of business. Previously operating as a restaurant and bar, it is situated in a desirable location near popular spots like Tim Hortons, The Keg Steakhouse and Bar, and KFC, as well as two busy hotels. Additionally, it is just one block from Northwest Polytechnic in the College Park Subdivision. Properties like this are rarely available, so act fast. For Leasing please contact your Commercial Realtor today for more information and to schedule a viewing. This property is also available for Sale. See MLS listing A2159381