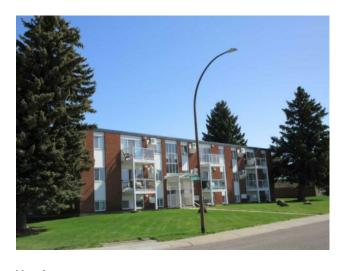

## 18, 512 McCutcheon Drive NW Medicine Hat, Alberta

MLS # A2224366

\$175,000

| Division: | Northwest Crescent Heights         |        |                   |  |  |
|-----------|------------------------------------|--------|-------------------|--|--|
| Type:     | Residential/Low Rise (2-4 stories) |        |                   |  |  |
| Style:    | Apartment-Single Level Unit        |        |                   |  |  |
| Size:     | 772 sq.ft.                         | Age:   | 1969 (56 yrs old) |  |  |
| Beds:     | 1                                  | Baths: | 1                 |  |  |
| Garage:   | Parking Pad                        |        |                   |  |  |
| Lot Size: | -                                  |        |                   |  |  |
| Lot Feat: | -                                  |        |                   |  |  |
|           |                                    |        |                   |  |  |