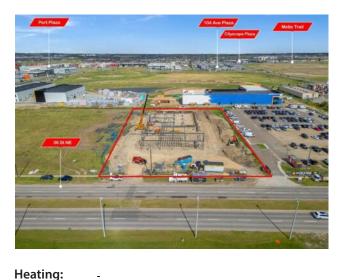

## 10680 36 Street NE Calgary, Alberta

MLS # A2224442

\$1,350,000

Stoney 3

Lot Size:

Lot Feat:

Division:

Retail Type: **Bus. Type:** Sale/Lease: For Sale Bldg. Name: -Bus. Name: Size: 3,000 sq.ft. Zoning: DC Addl. Cost: **Based on Year: Utilities:** Parking:

Inclusions: N/A

Floors:

Roof: **Exterior:** 

Water:

Sewer:

LOCATION, LOCATION!! Don't miss the golden opportunity to own a large size 3,000+/- sqft Commercial bay in a highly desirable community, direct access to 36ST NE, adjacent to YYC Calgary Airport. It offers a versatile space ideal for various business types, like a restaurant, Barber Shop, Convenience store, physiotherapist/Chiropractor, commercial storage, or another local venture, this spot provides an excellent opportunity for growth. Options to build a 2nd floor mezzanine allowed. Please review the city of Calgary Land Use Bylaw for more details. Quick access to Metis Trail, Deerfoot Trail, and Stoney Trail. Bays are currently under construction and will be available for possession by January 2026.