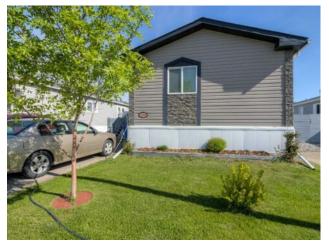

## 310 Engineer Avenue Coaldale, Alberta

## MLS # A2224463

## \$225,000

| Division: | NONE                      |        |                  |  |
|-----------|---------------------------|--------|------------------|--|
| Туре:     | Mobile/Manufactured House |        |                  |  |
| Style:    | Mobile Home-Double Wide   |        |                  |  |
| Size:     | 1,511 sq.ft.              | Age:   | 2017 (8 yrs old) |  |
| Beds:     | 3                         | Baths: | 2                |  |
| Garage:   | Parking Pad               |        |                  |  |
| Lot Size: | -                         |        |                  |  |
| Lot Feat: | -                         |        |                  |  |
|           | Water:                    | -      |                  |  |
|           | Sewer:                    | -      |                  |  |
|           | Condo Fe                  | e: -   |                  |  |
|           | LLD:                      | -      |                  |  |
|           | Zoning:                   | -      |                  |  |
|           | Utilities:                | _      |                  |  |

Heating:Forced AirWater:-Floors:Carpet, LaminateSewer:-Roof:Asphalt ShingleCondo Fee:-Basement:-LLD:-Exterior:-Zoning:-Foundation:-Utilities:-Features:---

Inclusions: n/a

Welcome to this well maintained mobile home in Coaldale. The home is located in the beautiful maintained mobile park Station ground. It features an open-concept layout with a living room, dining area, and a spacious kitchen complete with ample cabinets and a walk-in pantry. The primary bedroom includes a walk-in closet and a 3-piece ensuite with a step-in shower and large vanity. Conveniently located nearby are the laundry room. At the opposite end of the home are two additional bedrooms and 4-piece bath. Outside, a large deck for entertaining and plenty of room for a garden .