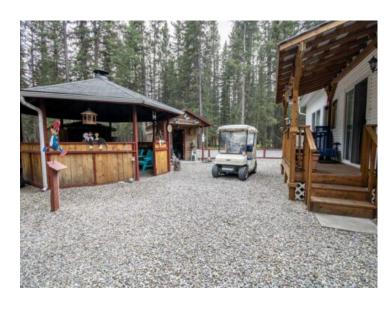

By Town: Sundre

**LLD:** 19-32-5-W5

Zoning: 1 - P-PR

Water: Co-operative, Shared Well

Sewer:

Utilities: -

If you've been searching for the perfect getaway surrounded by nature, just minutes from Sundre and a little over an hour from Calgary, look no further than Site #7 at Arowen Campground. This is your opportunity to own a peaceful, private retreat that's ready to enjoy from day one. Nestled in a tranquil and wooded setting, Site #7 comes fully equipped with a 40' 1997 Fleetwood trailer featuring a 3'x12' slide-out for added living space, plus an additional 2'x8' slide-out in the bedroom. Attached to the trailer is a professionally built, fully insulated 8'3"x37' 9" addition, covered entirely by a durable roof that spans both the trailer and the addition — perfect for year-round shelter. You'Il love relaxing in the 15' screened gazebo or storing your gear in the spacious 7'6" x 11'5" shed. Inside, the cozy addition, built by a contractor, offers warmth from a propane heater and is surrounded by windows on three sides so you can fully immerse yourself in the beauty of the surrounding landscape. The unit comfortably sleeps four or more, with ample space in the addition for guests. Included in the sale are numerous extras: all indoor and outdoor furnishings, a propane tank, firewood and fire pit, outdoor furniture, and more. Everything you need to enjoy your time in the great outdoors is already here.