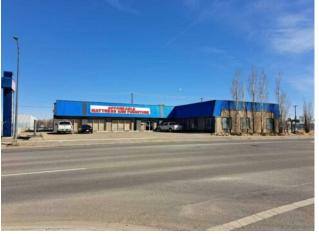

Fully leased investment property for sale in an ideal central location: - Desirable central location with high traffic counts - 3rd Avenue frontage (19,700 VPD+) - Private parking lot with overflow street parking - Stand-alone building - Fully leased to a quality tenant Located along 3rd Avenue South (19,700 VPD+) the property receives excellent exposure. The site offers an easily accessible location, in close proximity to Highway 3 and Mayor Magrath Drive. Quality neighbouring businesses include Auto Value Lethbridge, Lethbridge Denture Clinic, Via Cibo, Moxies, Coulee Climbing, Freddie's Paint & Detail Boutique, and Gas King, and True North Axe Throwing.