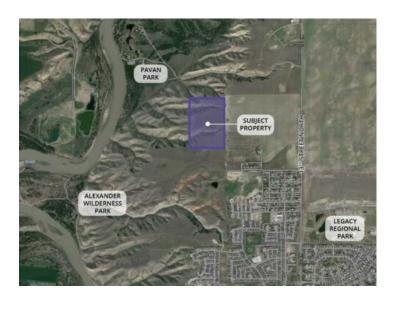

## 701 47th Avenue N Lethbridge, Alberta

MLS # A2224614

\$1,900,000

Division: Royal View

Lot Size: 50.09 Acres

Lot Feat: Open Lot, Private

By Town: Lethbridge

LLD: 19-9-21-W4

Zoning: V, FUD

Water: 
Sewer: 
Utilities: See Remarks

Future residential development land opportunity. This site is included in the Royal View Area Structure Plan (ASP) which is based on a vision that embraces quality, innovation, and sustainability to instill connectivity within the community as well as with its natural surroundings and landmarks. The Royal View ASP area is located on the north side of the City of Lethbridge. It includes the lands bounded to the north by the future 62nd Avenue North (City boundary), to the south by the future 44th Avenue North, to the east by 28thStreet North, and to the west by the Oldman River tributary coulees. Key infrastructure will be coordinated with these developments including 44th Avenue road alignment, major power distribution, and stormwater management. Nearby amenities include Legacy Gate, Uplands Common Shopping Centre, and Wal Mart Supercentre as well as recreational areas such as Pavan Park, the Alexander Wildness Park, Lethbridge Sports Park, and Legacy Regional Park.