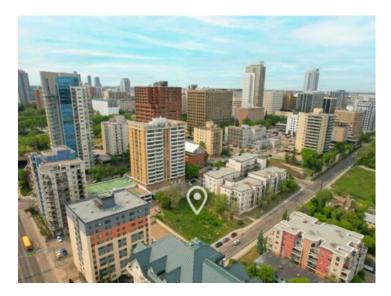

## 9724 105 Street NW Edmonton, Alberta

## \$3,600,000

Division: Boyle Street

Lot Size: 0.51 Acre

-

Lot Feat: Back Lane, City Lot, Interior Lot, Level, Near Golf Course, Near Public T

By Town: -

LLD:

Zoning: HDR - High Density Reside

Water:

Sewer:

Utilities: -

This is your RARE DEVELOPMENT OPPORTUNITY to BUILD a HIGH RISE RESIDENTIAL TOWER in a PRIME LOCATION in the heart of Edmonton in Valleyview! Located just steps from the Alberta Legislature Grounds in Edmonton's River Valley this prime land development site is optimal for future development with easy access to Edmonton's Downtown and River Valley. This 0.511 acre, 22,295 SQFT parcel of land is currently zoned as High-Density Residential (HDR) with a proposed land rezoning to Site Specific Development Control Provision (DC2) to accommodate a 31-storey residential building with ground level commercial units and stunning river views. Edmonton's River Valley is renowned for its trail network and recreational opportunities with access to over 180 km of trails, perfect for anyone one looking for an active lifestyle. The site's location to downtown Edmonton allows easy access to public transit and attractions like the ICE District, Rogers Place, MacEwan University and Edmonton's Jasper Avenue – the home to many restaurants, pubs and cafes and night life. The walkability of the site supports people travelling by foot, transit, bicycle or vehicle into the area to support both high density and transit-oriented development. Due diligence has been completed for the proposed project with records of reports and studies such as Drainage Service Report, Energy Modelling Report, Geotechnical Report, Shadow Study, Preliminary Hydrogeological Report and concept drawings. This is an incredible opportunity for experienced developers, REITs, and institutional investors to acquire and develop this high-potential site. Contact us today if you are interested in this ONCE IN A LIFETIME OPPORTUNITY!