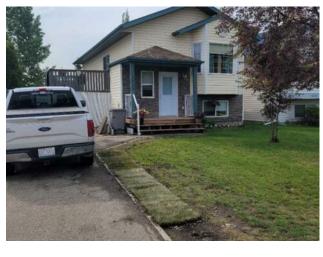

## 9405 Lakeland Drive Grande Prairie, Alberta

MLS # A2224709

\$296,900

| Division: | Lakeland                |        |                   |  |  |  |
|-----------|-------------------------|--------|-------------------|--|--|--|
| Type:     | Residential/Hou         | ıse    |                   |  |  |  |
| Style:    | Bi-Level                |        |                   |  |  |  |
| Size:     | 820 sq.ft.              | Age:   | 2002 (23 yrs old) |  |  |  |
| Beds:     | 3                       | Baths: | 1                 |  |  |  |
| Garage:   | Parking Pad             |        |                   |  |  |  |
| Lot Size: | 0.10 Acre               |        |                   |  |  |  |
| Lot Feat: | City Lot, Irregular Lot |        |                   |  |  |  |

Features: See Remarks

Inclusions: Fridge, Stove, Dishwasher, Washer, Dryer, All window coverings

This well maintained Lakeland home is perfect for the first time home buyer or investor. Walking into this bright home you are greeted with an open floor plan featuring a family room, dining area, a spacious kitchen, a full bath and two bedrooms. Patio doors off dining area to a large deck for entertaining. Downstairs there is a large family room with gas fireplace and partially finished 3rd bedroom. Large fenced yard complete this great home. Minutes away from school and parks