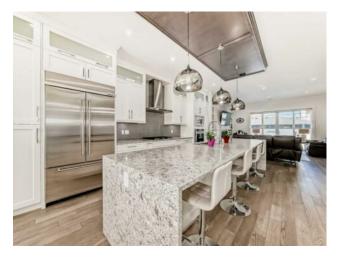

**Features:** Built-in Features, Central Vacuum, Closet Organizers, High Ceilings, Kitchen Island, No Animal Home, No Smoking Home, Pantry, Stone Counters, Walk-In Closet(s), Wet Bar, Wired for Sound

Inclusions: None

BIGGEST DUPLEX IN THE NEIGHBOURHOOD - AND PRICED TO MOVE! This is not your average duplex. With 2,400 SQ FT above grade and over 3,100 SQ FT total, this home is a full 400 SQ FT larger than any other in the area. And with one of the lowest price-per-square-foot values around, you're getting serious space without the premium price tag. Tucked away on a quiet street with zero road noise, this property sits on an oversized lot - rare for the neighbourhood. It was handpicked from the builder himself, and it shows: tons of thoughtful upgrades, abundant storage, and flawless maintenance from day one. Pride of ownership is everywhere. Clean, bright, beautifully kept - it's move-in ready and built to impress. - Bigger - Better value - Premium lot & location - Better built - Immaculately maintained - Book your showing now - this is the one that sells.