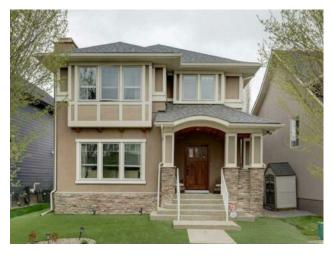

## 1138 Coopers Drive SW Airdrie, Alberta

MLS # A2224777

\$949,900

Division: Coopers Crossing Type: Residential/House Style: 2 Storey Size: 1,989 sq.ft. Age: 2011 (14 yrs old) **Beds:** Baths: 3 full / 1 half Garage: Double Garage Detached, Garage Door Opener, Heated Garage Lot Size: 0.10 Acre Lot Feat: Back Lane, Low Maintenance Landscape

Features: Bar, Closet Organizers

Inclusions: Wine fridge (2), freezer (2), 3 TVs (living room, master, upper bedroom), hot tub, gazebo, all window coverings

The one you've been waiting for in the master-planned community of Coopers Crossing! This bright, updated 4 bedroom / 3 ½ bath home offers the perfect blend of comfort, functionality and refinement with high end touches throughout. You know you are in for something special from the welcoming foyer with its built-in bench and large walk-in closet. The living room welcomes you a gas fireplace and tray ceiling. The beautifully renovated kitchen is the heart of the home and boasts a large island with wine fridge, a pantry with stand-up freezer and high-end appliances to make entertaining and modern family living a breeze. Additional thoughtful main floor extras include a built-in desk, a mudroom with a discrete half bath and two exits to the backyard. Ascending to the upper level notice the oversized landing and illuminated tray ceiling. The upper level features a serene master bedroom with sumptuous five-piece ensuite and fantastic custom walk-in closet. The upper laundry room is a workhorse with abundant cabinets, shelving, sink and folding-height counter. The additional upper bedrooms are located on the opposite side of the home and a share a main bath with smart pocket door for maximum efficiency. The lower level with 9' ceilings was built for enjoyment and features a stunning bar with 129-bottle dual zone wine fridge, large recreation room, four-piece bath and additional bedroom (currently used a gym). The updated mechanicals include on-demand hot water heater, water softener and steam humidifier. Radiant in floor heat in the basement and central air conditioning throughout ensure year-round comfort! The private west backyard, with hot tub and gazebo, will bring hours of enjoyment for the whole family while the full stucco exterior, expansive concrete patio, Gemstone lighting and artificial turf offer a maintenance-free experience. A