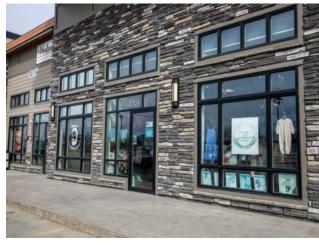

## 103, 10408 67 Avenue Grande Prairie, Alberta

**Heating:** 

Floors:

Roof:

**Exterior:** 

Water:

Sewer:

Inclusions:

Sale/Lease: For Sale

Bldg. Name: 
Bus. Name: Ash & Aspen Kids

Size: 1,387 sq.ft.

Zoning: CG

Addl. Cost: 
Based on Year: 
Utilities: 
Parking: 
Lot Size: 
Lot Feat: -

SKIP THE STARTUP, TURN-KEY RETAIL BUSINESS READY FOR NEW OWNERS! Ash & Aspen Kids, one of the only children's clothing stores in the city of Grande Prairie, presents a unique and exciting opportunity for a savvy business mind to step right in and take over! All Inventory & Assets will remain with the business along with assignment of remaining lease, with current owner willing to stay on board for a training period to ease the transition. Situated in the renowned Stone Ridge subdivision, this is a high-traffic location just off of 68th Avenue and across from Design Works/Eastlink Centers. Contact your Commercial REALTOR® today for more information or to book a private tour!