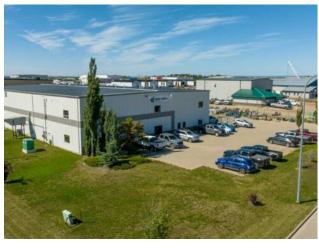

This industrial property is conveniently located in Clairmont, just west of the County office. It encompasses 2.14 acres of graveled and fenced land, featuring three approaches and RM-2 zoning. The building spans a total of 17,640 square feet, including 2,500 square feet of grade-level office space with a mezzanine above designed for additional storage. The warehouse is thoughtfully divided into two 100-foot bays, featuring five 16-foot by 16-foot overhead doors and a dedicated wash bay. The wash area is equipped with a pressure washer system, complete with its own standalone sump and trough setup, independent from the municipal services that run through the rest of the building. Operational efficiency is enhanced by a 10-ton crane, two 5-ton cranes, and a make-up air unit. The warehouse is heated with radiant heat, while the office and mezzanine areas are serviced by a high-efficiency furnace. The Landlord is offering a signing bonus of three-month free base rent on a 5-year term for a qualified tenant. To book a showing or for more information, contact your local Commercial Realtor®.