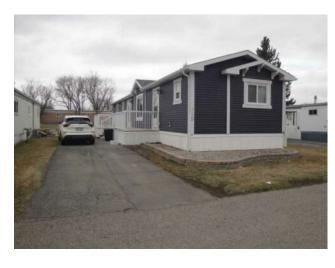

## 115, 2300 13th Street N Lethbridge, Alberta

MLS # A2224989

\$194,900

| Division: | Bridge Villa Estates      |        |                  |
|-----------|---------------------------|--------|------------------|
| Туре:     | Mobile/Manufactured House |        |                  |
| Style:    | Mobile Home-Single Wide   |        |                  |
| Size:     | 1,216 sq.ft.              | Age:   | 2018 (7 yrs old) |
| Beds:     | 3                         | Baths: | 2                |
| Garage:   | Off Street                |        |                  |
| Lot Size: | -                         |        |                  |
| Lot Feat: | -                         |        |                  |
|           |                           |        |                  |

Features: -

Inclusions: Fridge, stove, dishwasher, built in microwave, washer, dryer, all window coverings including blinds, central air conditioning

This stunning 1,216 sq ft home is one of the newer gems in the park, built just seven years ago. It features three spacious bedrooms, two full bathrooms, and the convenience of one-level living. The open floor plan is complemented by central air conditioning and a large attached deck, perfect for both relaxing and entertaining. Backing onto green space, this property offers added privacy and serene views. With paved off-street parking and modern finishes, this home effortlessly combines style, comfort, and functionality. Buyer must be approved by Bridge Villa Estates management.