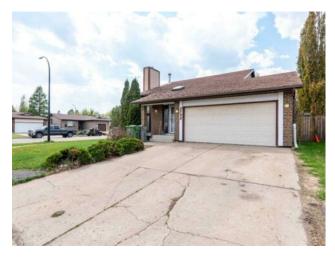

## 3702 57 Avenue Lloydminster, Alberta

MLS # A2225078

\$319,500

| Division: | Southridge                                         |        |                   |
|-----------|----------------------------------------------------|--------|-------------------|
| Type:     | Residential/House                                  |        |                   |
| Style:    | 1 and Half Storey                                  |        |                   |
| Size:     | 1,037 sq.ft.                                       | Age:   | 1989 (36 yrs old) |
| Beds:     | 4                                                  | Baths: | 3                 |
| Garage:   | Double Garage Attached                             |        |                   |
| Lot Size: | 0.18 Acre                                          |        |                   |
| Lot Feat: | Back Yard, Corner Lot, Few Trees, Landscaped, Lawn |        |                   |

Features: See Remarks

Inclusions: Shed

Step into home ownership with this custom one and a half story home located in the beautiful neighbourhood of Southridge. This 4 bedroom, 3 bathroom home features a vaulted ceiling, with large windows and a wood burning stove and a covered private deck off the master bedroom. The Exterior features a large deck and private yard, perfect for entertaining. Located close to schools and amenities this home a great option for investors or first time home buyers.