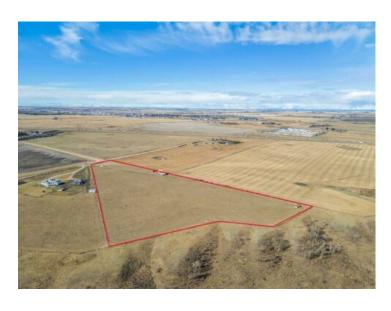

## 2922090 Twp Rd 290 Rural Rocky View County, Alberta

MLS # A2225203

\$699,900

Division: NONE

Lot Size: 15.57 Acres

Lot Feat: 
By Town: Crossfield

LLD: 3-29-29-W4

Zoning: R-RUR

Water: Well

Sewer: 
Utilities: -

This stunning 15.57-acre parcel offers a rare opportunity to create your ideal country retreat or potential for subdivision. Set atop a scenic coulee, the land is predominantly flat and fully usable—perfect for building your dream home, hobby farm, or country estate. Zoned R-RUR, this property offers incredible flexibility with a wide range of permitted and discretionary land uses. Located just 5 km from Crossfield and only 12 minutes to Airdrie, you'll enjoy the peace of rural living with convenient access to nearby amenities. A strong drilled well (producing 5 GPM) is already on site, and power is available at the roadside. With no building commitment and low county taxes, you can buy now and build when you're ready. There's also potential to subdivide the land into two parcels (subject to county approval), making this a smart long-term investment. Don't miss this chance to secure a beautiful piece of land in a growing area with endless possibilities.