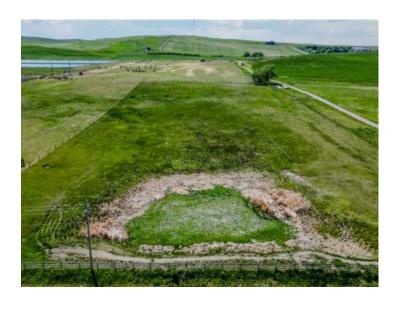

## Lot 2 on Hwy 501 Rural Cardston County, Alberta

MLS # A2225227

\$185,000

Division: NONE

Lot Size: 4.44 Acres

Lot Feat: 
By Town: Cardston

LLD: 5-3-25-W4

Zoning: CR

Water: Co-operative

Sewer: 
Utilities: -

This 4.44 acre property is your truly rare opportunity to own a stunning piece of land nestled in the rolling foothills just outside Cardston, Alberta. With the majestic Rocky Mountains as your backdrop and Waterton Lakes National Park just a short drive away, this location offers breathtaking natural beauty and the peaceful lifestyle you've been dreaming of. These thoughtfully planned lots come with essential services already in place — town water, natural gas, and electricity — making it easier than ever to break ground on your long-term acreage dream. Sellers will be putting in approaches to each lot prior to possession, saving you time and money. Whether you're looking for space to keep animals, room for your kids to roam, or simply a tranquil place to enjoy country living, this land offers endless potential. With multiple lot sizes available, there's something to fit every vision and family size. The town of cardston offers a variety of amenities including grocery stores, restaurants, schools, a hospital, churches, an LDS temple, movie theatre, golf course, and so much more. Don't miss this opportunity to create the lifestyle you've always wanted. Contact your REALTOR® today to learn which lot is the perfect fit for you and your family!