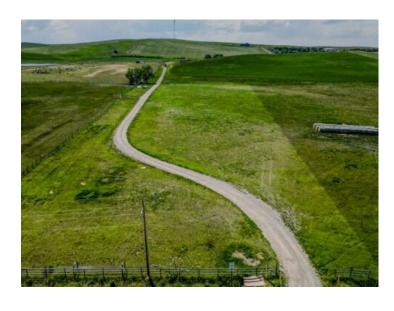

## Lot 3 on Hwy 501 Rural Cardston County, Alberta

MLS # A2225228

\$185,000

Division: NONE

Lot Size: 4.26 Acres

Lot Feat: 
By Town: Cardston

LLD: 5-3-25-W4

Zoning: CR

Water: Co-operative

Sewer: 
Utilities: -

This 4.26 acre property is your truly rare opportunity to own a stunning piece of land nestled in the rolling foothills just outside Cardston, Alberta. With the majestic Rocky Mountains as your backdrop and Waterton Lakes National Park just a short drive away, this location offers breathtaking natural beauty and the peaceful lifestyle you've been dreaming of. These thoughtfully planned lots come with essential services already in place — town water, natural gas, and electricity — making it easier than ever to break ground on your long-term acreage dream. Sellers will be putting in approaches to each lot prior to possession, saving you time and money. Whether you're looking for space to keep animals, room for your kids to roam, or simply a tranquil place to enjoy country living, this land offers endless potential. With multiple lot sizes available, there's something to fit every vision and family size. The town of cardston offers a variety of amenities including grocery stores, restaurants, schools, a hospital, churches, an LDS temple, movie theatre, golf course, and so much more. Don't miss this opportunity to create the lifestyle you've always wanted. Contact your REALTOR® today to learn which lot is the perfect fit for you and your family!