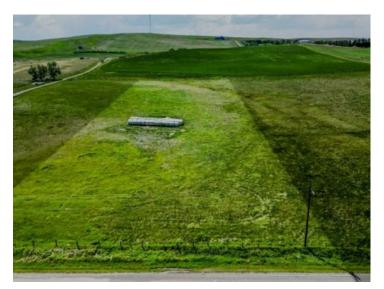

## Lot 4 on Hwy 501 Rural Cardston County, Alberta

This 3.49 acre property is your truly rare opportunity to own a stunning piece of land nestled in the rolling foothills just outside Cardston, Alberta. With the majestic Rocky Mountains as your backdrop and Waterton Lakes National Park just a short drive away, this location offers breathtaking natural beauty and the peaceful lifestyle you've been dreaming of. These thoughtfully planned lots come with essential services already in place — town water, natural gas, and electricity — making it easier than ever to break ground on your long-term acreage dream. Sellers will be putting in approaches to each lot prior to possession, saving you time and money. Whether you're looking for space to keep animals, room for your kids to roam, or simply a tranquil place to enjoy country living, this land offers endless potential. With multiple lot sizes available, there's something to fit every vision and family size. The town of cardston offers a variety of amenities including grocery stores, restaurants, schools, a hospital, churches, an LDS temple, movie theatre, golf course, and so much more. Don't miss this opportunity to create the lifestyle you've always wanted. Contact your REALTOR® today to learn which lot is the perfect fit for you and your family!