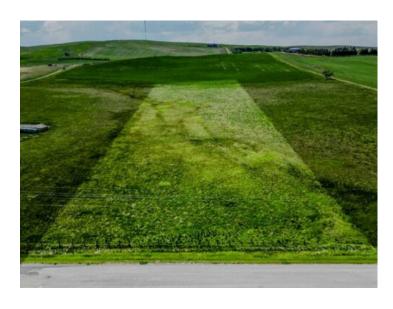

## Lot 5 on Hwy 501 Rural Cardston County, Alberta

MLS # A2225230

\$165,000

Division: NONE

Lot Size: 3.48 Acres

Lot Feat: 
By Town: Cardston

LLD: 5-3-25-W4

Zoning: CR

Water: Co-operative

Sewer: 
Utilities: -

This 3.49 acre property is your truly rare opportunity to own a stunning piece of land nestled in the rolling foothills just outside Cardston, Alberta. With the majestic Rocky Mountains as your backdrop and Waterton Lakes National Park just a short drive away, this location offers breathtaking natural beauty and the peaceful lifestyle you've been dreaming of. These thoughtfully planned lots come with essential services already in place — town water, natural gas, and electricity — making it easier than ever to break ground on your long-term acreage dream. Sellers will be putting in approaches to each lot prior to possession, saving you time and money. Whether you're looking for space to keep animals, room for your kids to roam, or simply a tranquil place to enjoy country living, this land offers endless potential. With multiple lot sizes available, there's something to fit every vision and family size. The town of cardston offers a variety of amenities including grocery stores, restaurants, schools, a hospital, churches, an LDS temple, movie theatre, golf course, and so much more. Don't miss this opportunity to create the lifestyle you've always wanted. Contact your REALTOR® today to learn which lot is the perfect fit for you and your family!