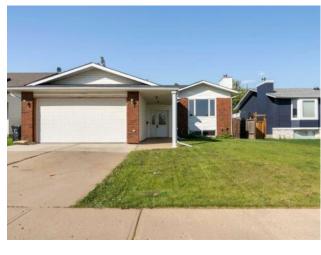

## 125 Bacon Place Fort McMurray, Alberta

MLS # A2225237

\$416,900

| Division: | Timberlea                                                             |        |                   |  |  |
|-----------|-----------------------------------------------------------------------|--------|-------------------|--|--|
| Type:     | Residential/House                                                     |        |                   |  |  |
| Style:    | Bi-Level                                                              |        |                   |  |  |
| Size:     | 1,383 sq.ft.                                                          | Age:   | 1987 (38 yrs old) |  |  |
| Beds:     | 5                                                                     | Baths: | 3                 |  |  |
| Garage:   | Concrete Driveway, Double Garage Attached, Driveway, Off Street, RV A |        |                   |  |  |
| Lot Size: | 0.14 Acre                                                             |        |                   |  |  |
| Lot Feat: | Back Yard, Front Yard, Lawn, Rectangular Lot                          |        |                   |  |  |
|           |                                                                       |        |                   |  |  |